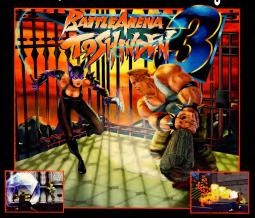

little tamished needion more options, but it was still fun to fight against real people. The other disappointment was the inability to play bardy missed. -SUSHIX

Dark Rift looks good-real good-and the aniis some of the best (next to VF3 and others as realistic) with that said, let me get into some things that are far more important than looks that bug me about the game. First the Al seems to be really slow with the first few characters who often just sit there and let you hit them. At first I thought it was just the natural progression, but as I got to the fourth or fifth characters, all of a sudden the enemies become incredibly hard. I would've liked a bit more of a gradual ramp instead of giant steps. Some of the characters fike Eve compared to Mombul seem unbalanced even with knowing their specials. Dark Rift also has a lot of good points The weapons are great-looking and actually seem to cause major damage (i.e., Zenmuron's Samurai slash). On top of the cool-looking weapons, the graphic effects used in both characters and weapons, bring out the best in the N64 visuals. Let's face it, many of the good things about the came are merely aesthetic. When you put this up against a \$70 or 80 once tag, graphics and effects don't matter so much. What it bols down to is Dark Rift being pretty fun, but it's an average 3-D righter with incredible graphics. Even if you're alleviate you're starving for games, think about renting before buying

The bod news Sush and I spent a lot of time picking Dark Rit apart (va low-player battles), so I found a lot of fundamental faves in the game (slow, sometimes useless projectiles, letharging music, super cheen one-button counter through the same for every character, etc.). The good? The game looks more \_\_\_\_\_\_\_

Dark Pft has a decinet Soul Blade feel to r. but the control is wath different i.e., using a throw betton, Yes, a 11HOW button, what a waste of a good control. The music is annoying, ao lower your audio. After learning the top moves, it can be fun for two players, but the computer AI is pathetic. Simple patterns can beat the toghest CPU easily